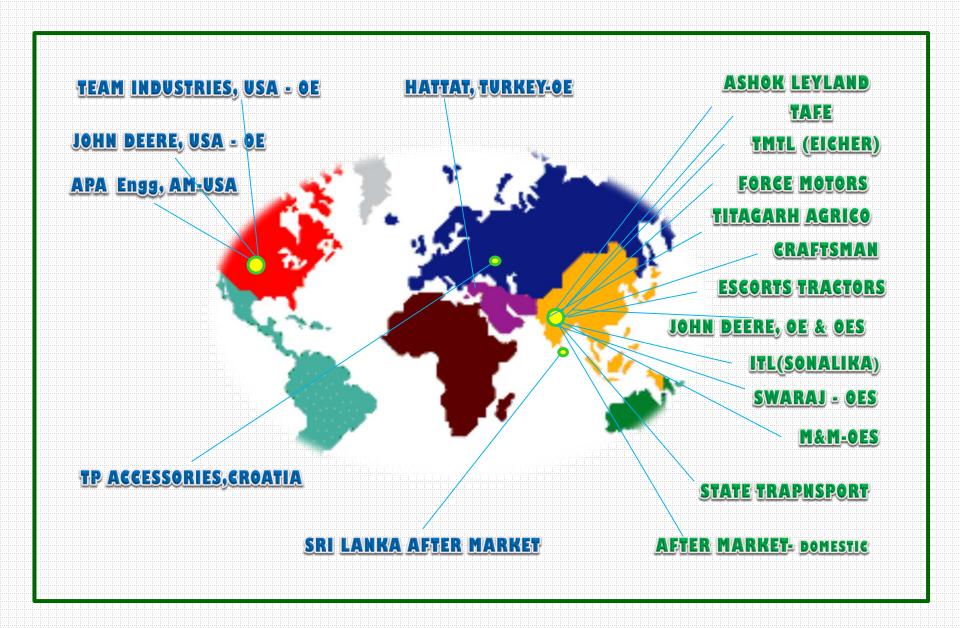

AMREP



AMREP

## **CLUTCH DIVISION**

| AMALGAMATIONS REPCO LTD.                                                                                                                        | PRODUCT PROFILE – DRIVEN PI     | LATES | AM | REP |
|-------------------------------------------------------------------------------------------------------------------------------------------------|---------------------------------|-------|----|-----|
| RIGID CENTER [CUSHION & FLAT TYPE]<br>RANGE : Ø 225 – 412 mm<br>APPLICATION : TRACTORS, MARINE, TRUCK                                           |                                 |       |    |     |
| RIGID CENTER – CUSHION ORGANIC & CERAMIC BUTTON<br>SPRING CENTER – PROGRESSIVE TYPE (CUSHION ORGANIC & CERAMIC - 11 DEG ANI<br>RANGE : Ø 305 mm | LGE OF TWIST (2